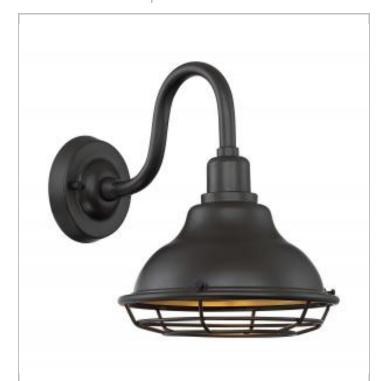

## **NUVO 60-7011**

NEWBRIDGE 1LT SM OUTDOOR WALL

Notes

www] 03-22-2021 04:50:5

| General                   |                    |
|---------------------------|--------------------|
| Status                    | Active             |
| Collection                | Newbridge          |
| Finish                    | Dark Bronze / Gold |
| Style                     | Farmhouse          |
| Number of Lamps           | 1                  |
| Height (in.)              | 12.38              |
| Width (in.)               | 9.75               |
| Extension (in.)           | 13.50              |
| Indoor or Outdoor Fixture | Outdoor            |