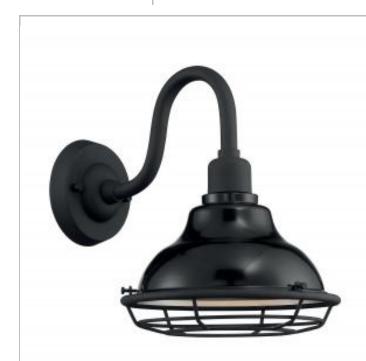

## **NUVO 60-7001**

NEWBRIDGE 1LT SM OUTDOOR WALL

Notes

aaaaa1 03,99,9091 0.4-50-59

| General                   |                      |
|---------------------------|----------------------|
| Status                    | Active               |
| Collection                | Newbridge            |
| Finish                    | Gloss Black / Silver |
| Style                     | Farmhouse            |
| Number of Lamps           | 1                    |
| Height (in.)              | 12.38                |
| Width (in.)               | 9.75                 |
| Extension (in.)           | 13.50                |
| Indoor or Outdoor Fixture | Outdoor              |