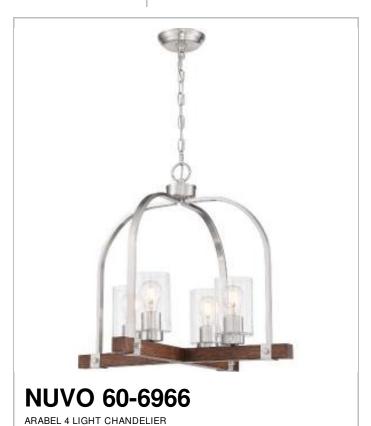

## SATCO NUVO

Project Name

Prepared By

| N   | -     |   | _ |
|-----|-------|---|---|
| IN. | [ 0 ] | п | - |

| General                   |                              |  |  |
|---------------------------|------------------------------|--|--|
| Status                    | Active                       |  |  |
| Collection                | Arabel                       |  |  |
| Finish                    | Brushed Nickel / Nutmeg Wood |  |  |
| Number of Lamps           | 4                            |  |  |
| Height (in.)              | 20.25                        |  |  |
| Width (in.)               | 24.00                        |  |  |
| Length (in.)              | 24.00                        |  |  |
| Indoor or Outdoor Fixture | Indoor                       |  |  |