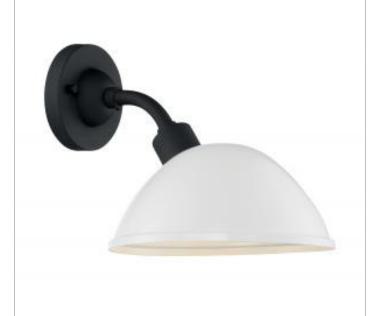

# NUVO 60-6903

SOUTH STREET 1LT SM OUTDOOR

Notes

General Status Active Collection South Street Finish Gloss White / Textured Black Style Farmhouse Number of Lamps 1 10.13 Height (in.) Width (in.) 10.00 Extension (in.) 13.50 Indoor or Outdoor Fixture Outdoor

### Specifications Medium Base Bulb Type Incandescent Max Wattage 60 Voltage 120V Bulb Included No **Glass Description** Not Applicable Gloss White Fabric Description Weight (lb.) 1.87 Up/Down Installation Down Only Fixture Type Sconce Fixture Material Steel