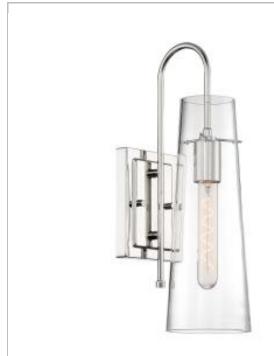

## **NUVO 60-6869**

ALONDRA 1 LIGHT WALL SCONCE

Notes

[unumi] 03\_22\_2021 04-50-52

| General                   |                 |
|---------------------------|-----------------|
| Status                    | Active          |
| Collection                | Alondra         |
| Finish                    | Polished Nickel |
| Style                     | Traditional     |
| Number of Lamps           | 1               |
| Height (in.)              | 17.25           |
| Width (in.)               | 4.75            |
| Extension (in.)           | 7.00            |
| Indoor or Outdoor Fixture | Indoor          |

| Specifications       |              |
|----------------------|--------------|
| Base                 | Medium       |
| Bulb Type            | Incandescent |
| Max Wattage          | 60           |
| Voltage              | 120V         |
| Bulb Included        | No           |
| Glass Description    | Clear        |
| Fabric Description   | Clear        |
| Weight (lb.)         | 2.47         |
| Sloped Ceiling       | No           |
| Up/Down Installation | Up Only      |
| Fixture Type         | Sconce       |
| Fixture Material     | Steel        |