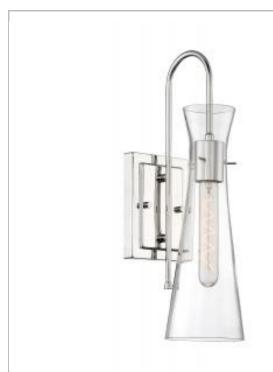

## **NUVO 60-6867**

BAHARI 1 LIGHT WALL SCONCE

Notes

(ununi) 03-22-2021 04-50-52

| General                   |                 |  |
|---------------------------|-----------------|--|
| Status                    | Active          |  |
| Collection                | Bahari          |  |
| Finish                    | Polished Nickel |  |
| Style                     | Traditional     |  |
| Number of Lamps           | 1               |  |
| Height (in.)              | 17.50           |  |
| Width (in.)               | 4.75            |  |
| Extension (in.)           | 7.00            |  |
| Indoor or Outdoor Fixture | Indoor          |  |