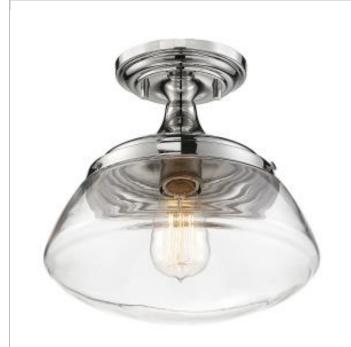

## NUVO 60-6798

KEW 1 LIGHT SEMI FLUSH

Notes

GeneralStatusActiveCollectionKewFinishPolished Nickel / Clear GlassNumber of Lamps1Height (in.)10.00Width (in.)10.38Indoor or Outdoor FixtureIndoor

## Specifications

| Base              | Medium       |
|-------------------|--------------|
| Bulb Type         | Incandescent |
| Max Wattage       | 60W          |
| Voltage           | 120V         |
| Bulb Included     | No           |
| Glass Description | Clear Glass  |
| Weight (lb.)      | 3.93         |
| Sloped Ceiling    | No           |
| Fixture Type      | Semi Flush   |
| Fixture Material  | Steel        |