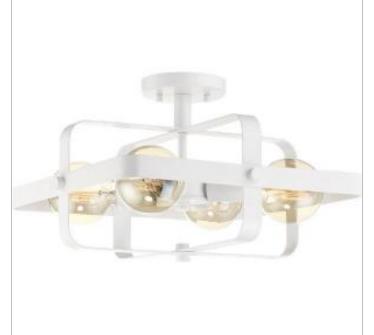

## NUVO 60-6724

PRANA 4 LIGHT FLUSH MOUNT

Notes

[www] 03-22-2021 04:50:5

| General                   |        |
|---------------------------|--------|
| Status                    | Active |
| Collection                | Prana  |
| Finish                    | White  |
| Number of Lamps           | 4      |
| Height (in.)              | 10.25  |
| Width (in.)               | 16.00  |
| Indoor or Outdoor Fixture | Indoor |

## Specifications

| Base             | Medium       |
|------------------|--------------|
| Bulb Type        | Incandescent |
| Max Wattage      | 60           |
| Voltage          | 120V         |
| Bulb Included    | No           |
| Weight (lb.)     | 8.65         |
| Fixture Type     | Flush Mount  |
| Fixture Material | Steel        |
| Fixture Material | Steel        |