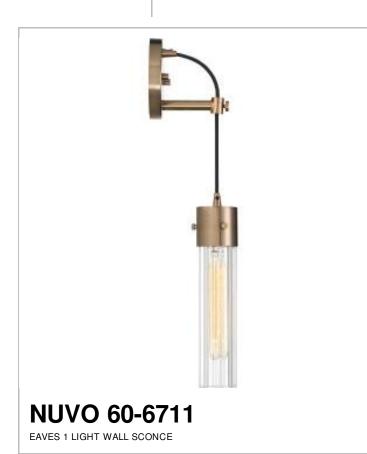

## SATCO' NUVO

Project Name

Location

Prepared E

Notes

General Status Active Collection Eaves Copper Brushed Brass / Clear Finish Ribbed Glass Number of Lamps 1 18.75 Height (in.) Width (in.) 5.00 Extension (in.) 5.88 Indoor or Outdoor Fixture Indoor Specifications Base Medium Bulb Type Incandescent Max Wattage 60 120V Voltage **Bulb Included** No Clear Ribbed Glass **Glass Description** 2.94 Weight (lb.) Up/Down Installation Down Only Fixture Type Sconce Fixture Material Brass / Glass Dimensions Back Plate or Canopy Height (in.) 0.79 Back Plate or Canopy Diameter (in.) 4.92 Top to Outlet 2.50 Compliance Safety Listing cETLus Location Rating Dry **UL** Application Wall Energy Star No ADA Compliant No California Prop 65 Lead **RoHS** Compliant Yes Additional Information