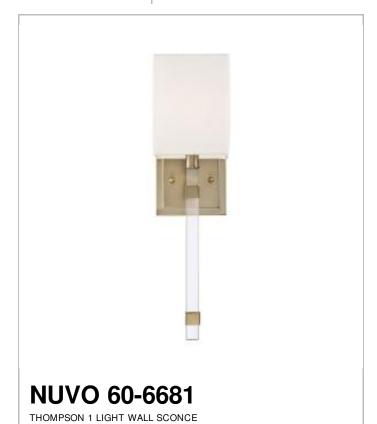

## SATCO NUVO

Project Name

Prepared By

## Notes

| General                           |                                        |
|-----------------------------------|----------------------------------------|
| Status                            | Active                                 |
| Collection                        | Thompson                               |
| Finish                            | Burnished Brass / White                |
| Style                             | Contemporary                           |
| Number of Lamps                   | 1                                      |
| Height (in.)                      | 18.88                                  |
| Width (in.)                       | 5.00                                   |
| Extension (in.)                   | 6.75                                   |
| Indoor or Outdoor Fixture         | Indoor                                 |
| Specifications                    |                                        |
| Base                              | Candelabra                             |
| Bulb Type                         | Incandescent                           |
| Max Wattage                       | 60W                                    |
| Voltage                           | 120V                                   |
| Bulb Included                     | No                                     |
| Weight (lb.)                      | 2.78                                   |
| Up/Down Installation              | Up Only                                |
| Fixture Type                      | Sconce                                 |
| Fixture Material                  | Brass / Linen / Glass                  |
| Dimensions                        |                                        |
| Back Plate or Canopy Width (in.)  | 5.00                                   |
| Back Plate or Canopy Height (in.) | 5.00                                   |
| Top to Outlet                     | 8.25                                   |
| Compliance                        |                                        |
| Safety Listing                    | cULus                                  |
| Location Rating                   | Damp                                   |
| UL Application                    | Wall                                   |
| Energy Star                       | No                                     |
| ADA Compliant                     | No                                     |
| CA T20 / T24 Rationale            | T20 Exempt - Fixtures Not<br>Regulated |
| California Status                 | Lawful for sale in California          |
| California Prop 65                | Lead                                   |
| RoHS Compliant                    | Yes                                    |

| Additional Information |                                                                      |
|------------------------|----------------------------------------------------------------------|
| Additional Information | Shade is linen; Backplate and accents are brass; Tail piece is glass |
| Warranty               | 1 Year Limited - Fixtures                                            |