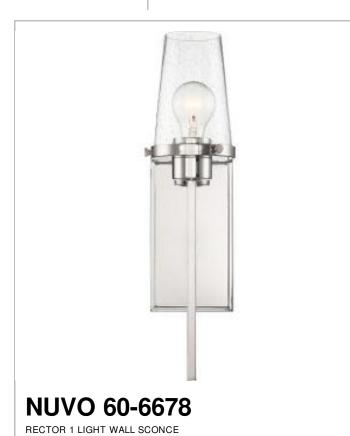

## SATCO NUVO

Project Name

\_ocation

Prepared By

## Notes

[www] 03-15-2021 00:27:4

| General                   |                                         |
|---------------------------|-----------------------------------------|
| Status                    | Active                                  |
| Collection                | Rector                                  |
| Finish                    | Polished Nickel / Clear Seeded<br>Glass |
| Number of Lamps           | 1                                       |
| Height (in.)              | 18.00                                   |
| Width (in.)               | 4.50                                    |
| Extension (in.)           | 6.25                                    |
| Indoor or Outdoor Fixture | Indoor                                  |