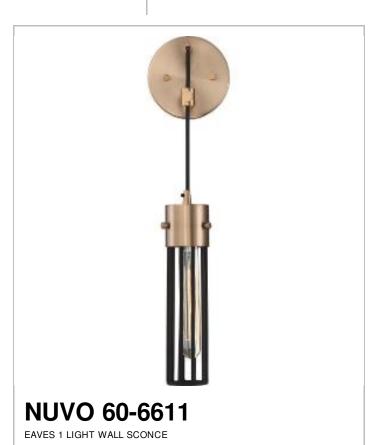

## SATCO' NUVO

Project Name

Location

Prepared I

Notes

General Status Active Collection Eaves Copper Brushed Brass / Matte Finish Black Number of Lamps 1 18.75 Height (in.) Width (in.) 5.00 Extension (in.) 5.88 Indoor or Outdoor Fixture Indoor Specifications Base Medium Bulb Type Incandescent Max Wattage 60 Voltage 120V **Bulb Included** No Replacement Bulb S2422 2.76 Weight (lb.) Up/Down Installation Down Only Fixture Type Sconce Fixture Material Steel Dimensions Back Plate or Canopy Height (in.) 0.79 Back Plate or Canopy Diameter (in.) 4.92 Top to Outlet 2.50 Compliance Safety Listing cETLus Location Rating Dry **UL** Application Wall Energy Star No ADA Compliant No California Prop 65 Lead **RoHS** Compliant Yes Additional Information