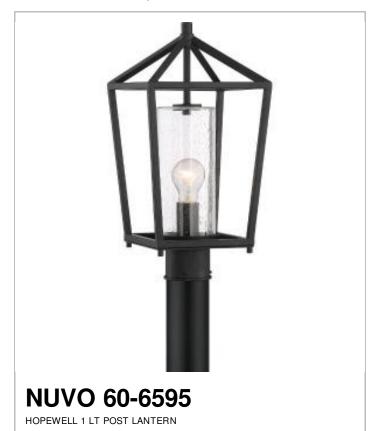

## SATCO NUVO

Project Name

Location

Notes

Prepared By

[www] 03-22-2021 04:50:52

| General                   |             |  |  |
|---------------------------|-------------|--|--|
| Status                    | Active      |  |  |
| Collection                | Hopewell    |  |  |
| Finish                    | Matte Black |  |  |
| Number of Lamps           | 1           |  |  |
| Height (in.)              | 17.63       |  |  |
| Width (in.)               | 9.00        |  |  |
| Indoor or Outdoor Fixture | Outdoor     |  |  |

| Specifications    |                    |  |  |
|-------------------|--------------------|--|--|
| Base              | Medium             |  |  |
| Bulb Type         | Incandescent       |  |  |
| Max Wattage       | 60                 |  |  |
| Voltage           | 120V               |  |  |
| Bulb Included     | No                 |  |  |
| Glass Description | Clear Seeded Glass |  |  |
| Weight (lb.)      | 6.18               |  |  |
| Fixture Type      | Post Lantern       |  |  |
| Fixture Material  | Steel              |  |  |

| Dimensions  |       |
|-------------|-------|
| Fitter Size | 3 in. |

| Compliance         |         |
|--------------------|---------|
| Safety Listing     | cETLus  |
| Location Rating    | Wet     |
| UL Application     | Outdoor |
| Energy Star        | No      |
| California Prop 65 | Lead    |
| RoHS Compliant     | Yes     |