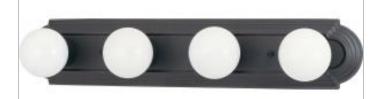

## NUVO 60-6081

4 LT - 24" RACETRACK VANITY

Notes

GeneralStatusActive LimitedFinishMahogany BronzeNumber of Lamps4Height (in.)4.75Width (in.)24.00Extension (in.)2.00Indoor or Outdoor FixtureIndoor