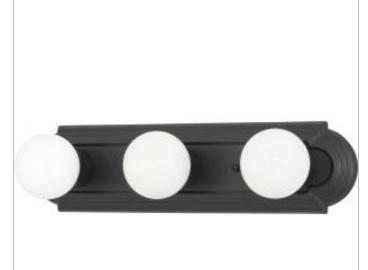

## **NUVO 60-6080**

3 LT - 18" RACETRACK VANITY

Notes

[www] 08-30-2021 01:33:0

| General                   |                 |  |  |  |  |
|---------------------------|-----------------|--|--|--|--|
| Status                    | Active Limited  |  |  |  |  |
| Finish                    | Mahogany Bronze |  |  |  |  |
| Number of Lamps           | 3               |  |  |  |  |
| Height (in.)              | 4.75            |  |  |  |  |
| Width (in.)               | 18.00           |  |  |  |  |
| Extension (in.)           | 2.00            |  |  |  |  |
| Indoor or Outdoor Fixture | Indoor          |  |  |  |  |