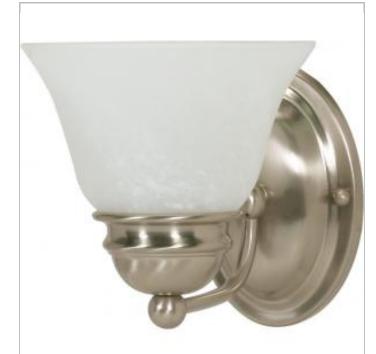

## **SATCO' NUVO**

Project Name

Location

Prepared By

**NUVO 60-6077** EMPIRE 1 LT 7" VANITY

Notes

GeneralStatusActive LimitedFinishBrushed NickelNumber of Lamps1Height (in.)6.13Width (in.)6.25Extension (in.)9.00Indoor or Outdoor FixtureIndoor