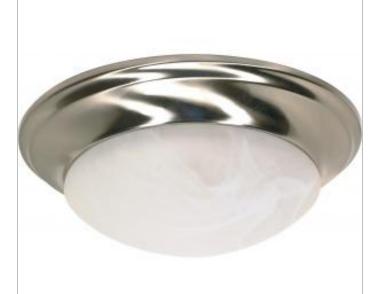

## NUVO 60-6009

12" TWIST LOCK FLUSH FIXTURE

Notes

GeneralStatusActive LimitedFinishBrushed NickelNumber of Lamps1Height (in.)4.50Width (in.)11.50Indoor or Outdoor FixtureIndoor

## Specifications Base Medium Bulb Type Incandescent Max Wattage 60W 120V Voltage **Bulb Included** No **Glass Description** Alabaster Weight (lb.) 2.23 Fixture Type Flush Mount Fixture Material Steel Compliance