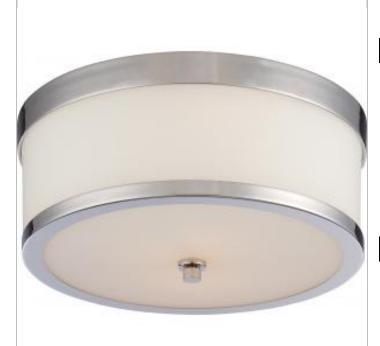

## NUVO 60-5476

CELINE - 2 LT FLUSH FIXTURE

Notes

General Status Active Collection Celine Finish Polished Nickel Style Traditional Number of Lamps 2 Height (in.) 6.13 Width (in.) 13.63 Indoor or Outdoor Fixture Indoor

#### Specifications

| Base              | Medium       |  |
|-------------------|--------------|--|
| Bulb Type         | Incandescent |  |
| Max Wattage       | 60           |  |
| Voltage           | 120V         |  |
| Bulb Included     | No           |  |
| Glass Description | Etched       |  |
| Weight (lb.)      | 10.02        |  |
| Fixture Type      | Flush Mount  |  |
| Fixture Material  | Steel        |  |