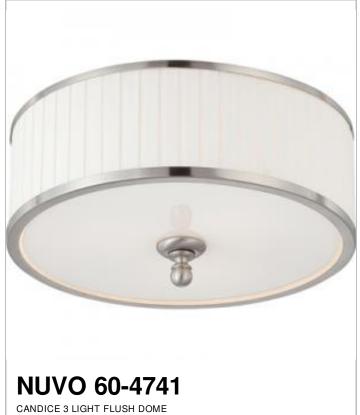

## SATCO NUVO

Project Name

Location

Prepared By

| General                   |                |
|---------------------------|----------------|
| Status                    | Active         |
| Collection                | Candice        |
| Finish                    | Brushed Nickel |
| Style                     | Contemporary   |
| Number of Lamps           | 3              |
| Height (in.)              | 7.50           |
| Width (in.)               | 15.00          |
| Indoor or Outdoor Fixture | Indoor         |