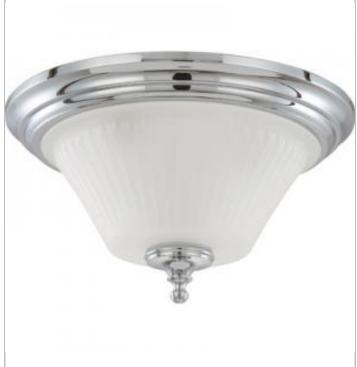

# NUVO 60-4272

TELLER 3 LIGHT FLUSH DOME

Notes

General Active Status Collection Teller Finish Polished Chrome Style Contemporary Number of Lamps 3 Height (in.) 8.50 Width (in.) 15.00 Indoor or Outdoor Fixture Indoor

#### Specifications

| Base              | Medium       |  |
|-------------------|--------------|--|
| Bulb Type         | Incandescent |  |
| Max Wattage       | 60           |  |
| Voltage           | 120V         |  |
| Bulb Included     | No           |  |
| Glass Description | Etched       |  |
| Weight (lb.)      | 5.82         |  |
| Fixture Type      | Flush Mount  |  |
| Fixture Material  | Steel        |  |