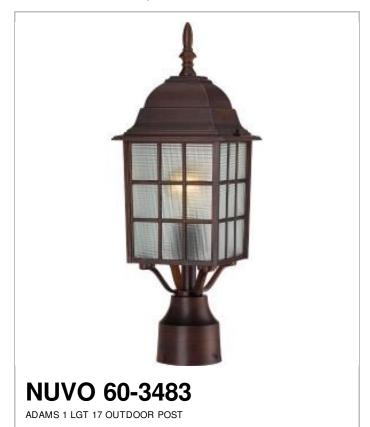

## SATCO NUVO

Project Name

ocation

Prepared By

Notes

[www] 08-30-2021 01:33:0

| General                   |                |
|---------------------------|----------------|
| Status                    | Active Limited |
| Finish                    | Rustic Bronze  |
| Number of Lamps           | 1              |
| Height (in.)              | 18.25          |
| Width (in.)               | 6.13           |
| Length (in.)              | 6.13           |
| Indoor or Outdoor Fixture | Outdoor        |

| Specifications    |                   |
|-------------------|-------------------|
| Base              | Medium            |
| Bulb Type         | Incandescent      |
| Max Wattage       | 100W              |
| Voltage           | 120V              |
| Bulb Included     | No                |
| Glass Description | Frosted           |
| Weight (lb.)      | 2.67              |
| Fixture Type      | Post Lantern      |
| Fixture Material  | Die Cast Aluminum |