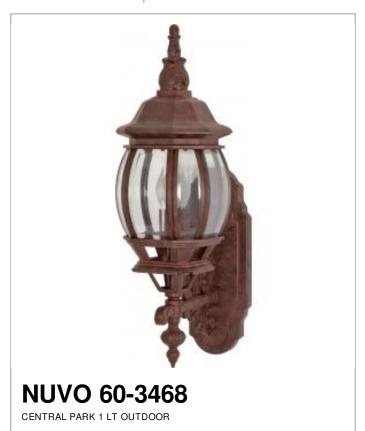

## SATCO NUVO

Project Name

Location

Prepared By

Notes

[www] 08-30-2021 01:33:0

| General                   |                |
|---------------------------|----------------|
| Status                    | Active Limited |
| Collection                | Central Park   |
| Finish                    | Old Bronze     |
| Number of Lamps           | 1              |
| Height (in.)              | 20.00          |
| Length (in.)              | 6.00           |
| Extension (in.)           | 9.75           |
| Indoor or Outdoor Fixture | Outdoor        |

| Specifications    |                   |
|-------------------|-------------------|
| Base              | Medium            |
| Bulb Type         | Incandescent      |
| Max Wattage       | 100W              |
| Voltage           | 120V              |
| Bulb Included     | No                |
| Glass Description | Clear Beveled     |
| Weight (lb.)      | 3.47              |
| Fixture Type      | Wall Lantern      |
| Fixture Material  | Die Cast Aluminum |