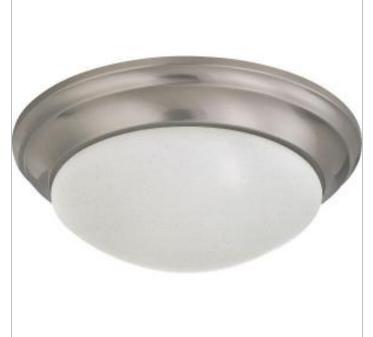

## NUVO 60-3272

2 LIGHT 14" FLUSH TWIST & LOCK

Notes

GeneralStatusActiveFinishBrushed NickelStyleTransitionalNumber of Lamps2Height (in.)5.50Width (in.)14.00Indoor or Outdoor FixtureIndoor

## Specifications

| Base              | Medium       |
|-------------------|--------------|
| Bulb Type         | Incandescent |
| Max Wattage       | 60           |
| Voltage           | 120V         |
| Bulb Included     | No           |
| Glass Description | Frosted      |
| Weight (lb.)      | 5.82         |
| Fixture Type      | Flush Mount  |
| Fixture Material  | Steel        |