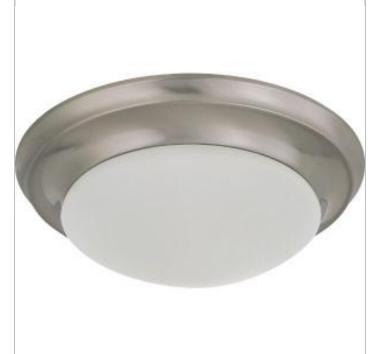

## NUVO 60-3271

1 LIGHT 12" FLUSH TWIST & LOCK

Notes

GeneralStatusActiveFinishBrushed NickelStyleTransitionalNumber of Lamps1Height (in.)4.50Width (in.)11.50Indoor or Outdoor FixtureIndoor

## Specifications

| Base              | Medium       |
|-------------------|--------------|
| Bulb Type         | Incandescent |
| Max Wattage       | 60           |
| Voltage           | 120V         |
| Bulb Included     | No           |
| Glass Description | Frosted      |
| Weight (lb.)      | 4.00         |
| Fixture Type      | Flush Mount  |
| Fixture Material  | Steel        |