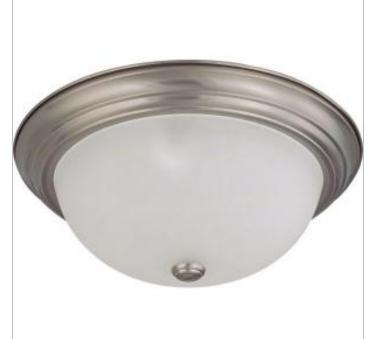

## NUVO 60-3263

3 LIGHT 15" FLUSH MOUNT

Notes

GeneralStatusActiveFinishBrushed NickelStyleTransitionalNumber of Lamps3Height (in.)6.00Width (in.)15.25Indoor or Outdoor FixtureIndoor

## Specifications

| Base              | Medium       |
|-------------------|--------------|
| Bulb Type         | Incandescent |
| Max Wattage       | 60           |
| Voltage           | 120V         |
| Bulb Included     | No           |
| Glass Description | Frosted      |
| Weight (lb.)      | 5.96         |
| Fixture Type      | Flush Mount  |
| Fixture Material  | Steel        |