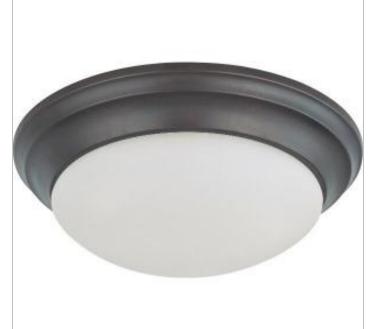

## NUVO 60-3176

2 LIGHT 14" FLUSH TWIST & LOCK

Notes

GeneralStatusActiveFinishMahogany BronzeStyleTransitionalNumber of Lamps2Height (in.)5.50Width (in.)14.00Indoor or Outdoor FixtureIndoor

## Specifications

| Base              | Medium       |
|-------------------|--------------|
| Bulb Type         | Incandescent |
| Max Wattage       | 60           |
| Voltage           | 120V         |
| Bulb Included     | No           |
| Glass Description | Frosted      |
| Weight (lb.)      | 5.82         |
| Fixture Type      | Flush Mount  |
| Fixture Material  | Steel        |