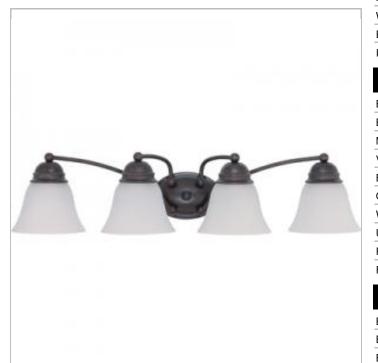

## SATCO NUVO

Project Name

Location Prepared By

**NUVO 60-3168** 

EMPIRE 4 LIGHT 29" VANITY

Notes

www] 03-22-2021 04:50:

| General                   |                 |
|---------------------------|-----------------|
| Status                    | Active          |
| Collection                | Empire          |
| Finish                    | Mahogany Bronze |
| Style                     | Transitional    |
| Number of Lamps           | 4               |
| Height (in.)              | 6.13            |
| Width (in.)               | 28.75           |
| Extension (in.)           | 8.00            |
| Indoor or Outdoor Fixture | Indoor          |
| Specifications            |                 |
| Base                      | Medium          |
| Bulb Type                 | Incandescent    |
| Max Wattage               | 100             |