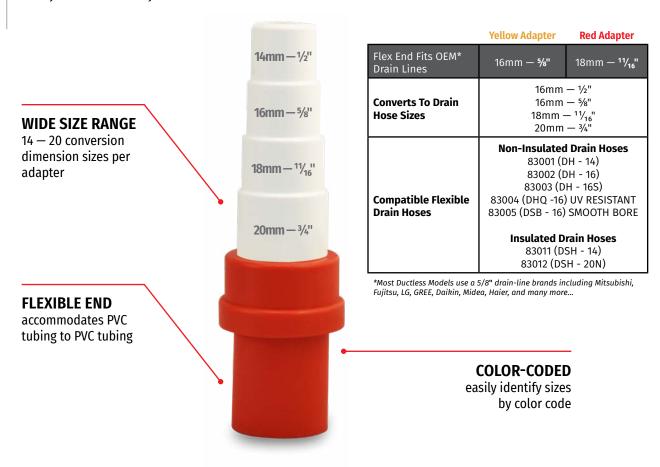

#### RECOMMENDED

Adapters are suitable for joining the mini-split drain pipe of the evaporator to the pipe or hose of a different size.

#### **APPLICATION**

The adapter is designed to connect the OEM drain pipe to a flexible drain hose.

#### **FEATURES**

- Quick and easy application
- Sturdy and durable PVC
- Color-coded sizes for easy identification
- 14 20 dimension sizes per adapter
- One-year limited warranty