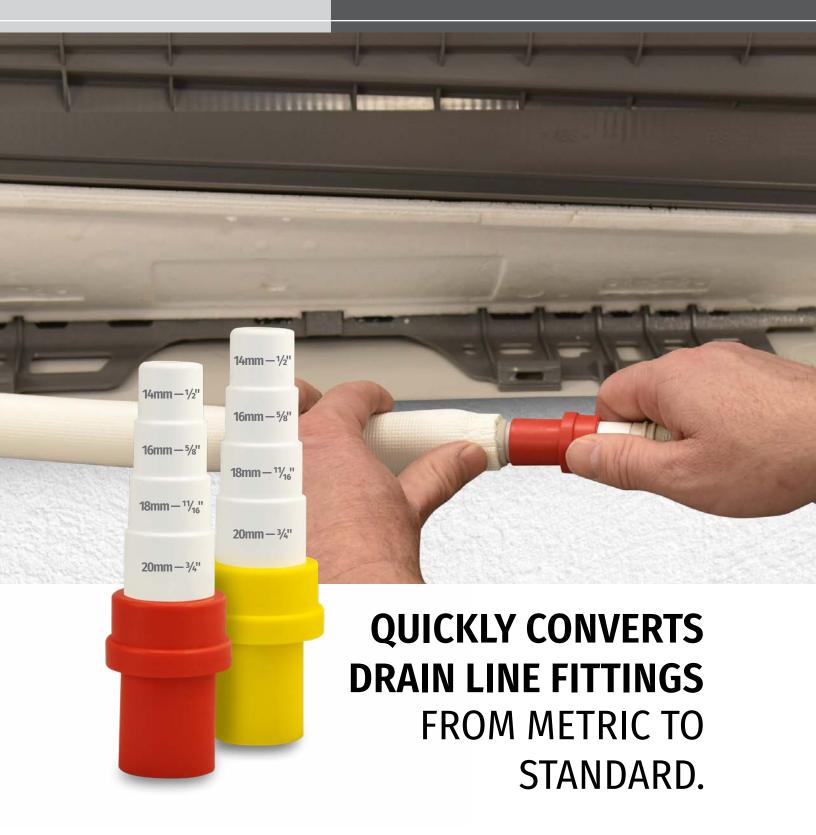

#### RECOMMENDED

Adapters are suitable for joining the mini-split drain pipe of the evaporator to the pipe or hose of a different size.

#### **APPLICATION**

The adapter is designed to connect the OEM drain pipe to a flexible drain hose.

#### **FEATURES**

- Quick and easy application
- Sturdy and durable PVC
- Color-coded sizes for easy identification
- 14 20 dimension sizes per adapter
- One-year limited warranty