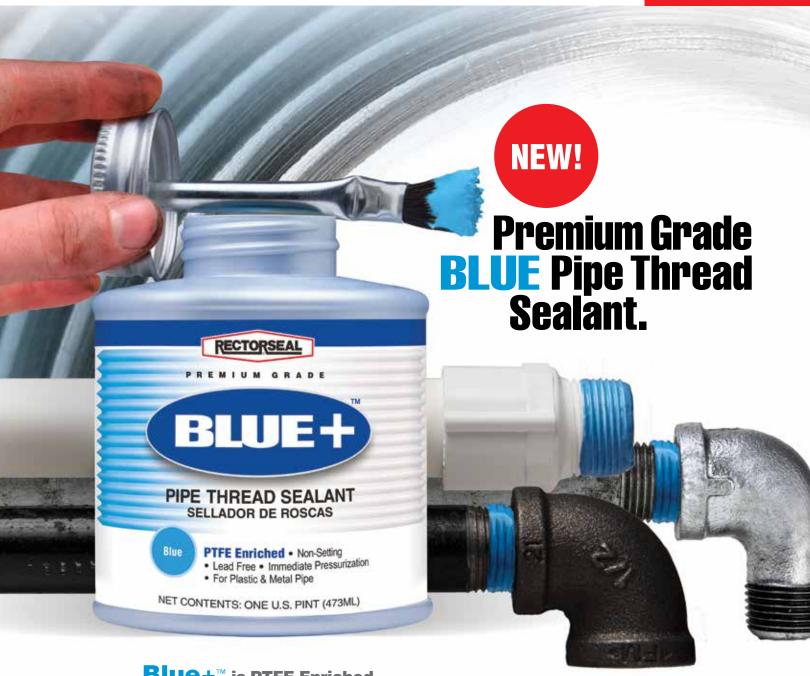

## Another innovation in the Rectorseal thread sealant family.

## **Blue+**<sup>™</sup> is PTFE Enriched.

 Non-Set ● Immediate Pressurization ● A sure seal every time for both metal and plastic pipe. Use for any line carrying potable water (hot or cold), DWV, natural gas, LPG, compressed air, and most other industrial gases.

Find Blue+ in the hands of a professional, or at your local distributor