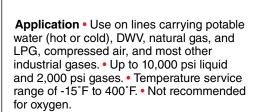

## **Blue+**<sup>™</sup> is PTFE Enriched.

 Non-Set ● Immediate Pressurization ● A sure seal every time for both metal and plastic pipe. Use for any line carrying potable water (hot or cold), DWV, natural gas, LPG, compressed air, and most other industrial gases.