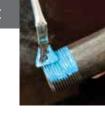

## **Blue+**<sup>™</sup> is PTFE Enriched.

 Non-Set ● Immediate Pressurization ● A sure seal every time for both metal and plastic pipe. Use for any line carrying potable water (hot or cold), DWV, natural gas, LPG, compressed air, and most other industrial gases.