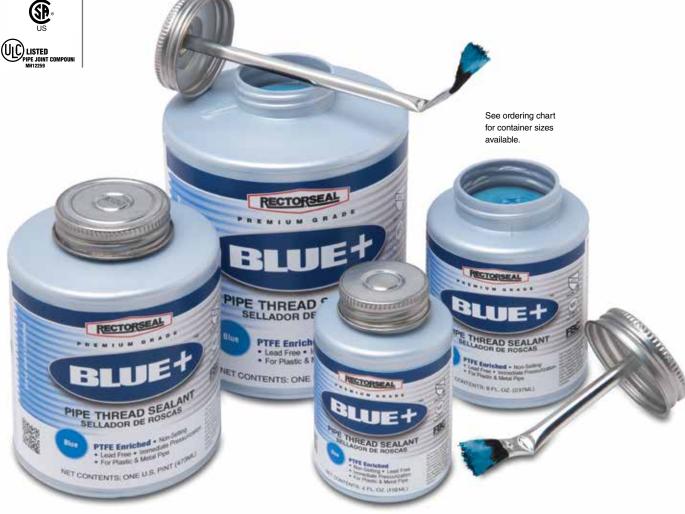

## **Blue+**<sup>™</sup> is PTFE Enriched.

 Non-Set ● Immediate Pressurization ● A sure seal every time for both metal and plastic pipe. Use for any line carrying potable water (hot or cold), DWV, natural gas, LPG, compressed air, and most other industrial gases.

## PTFE Enriched Non-Setting Thread Pipe Sealant

| Code  | Description | Qty. |
|-------|-------------|------|
| 31633 | ¹/₄ pt.     | 24   |
| 31553 | ¹/₂ pt.     | 24   |
| 31433 | 1 pt.       | 12   |
| 31303 | 1 qt        | 12   |

- Non-Setting
- Lead Free
- 2 year shelf life
- Certified to NSF/ANSI 61-G

Recommended for • Iron • Galvanized Steel • Stainless Steel • Brass • Copper • Aluminum• Polyethylene • Reinforced Fiberglass • PVC• ABS • CPVC