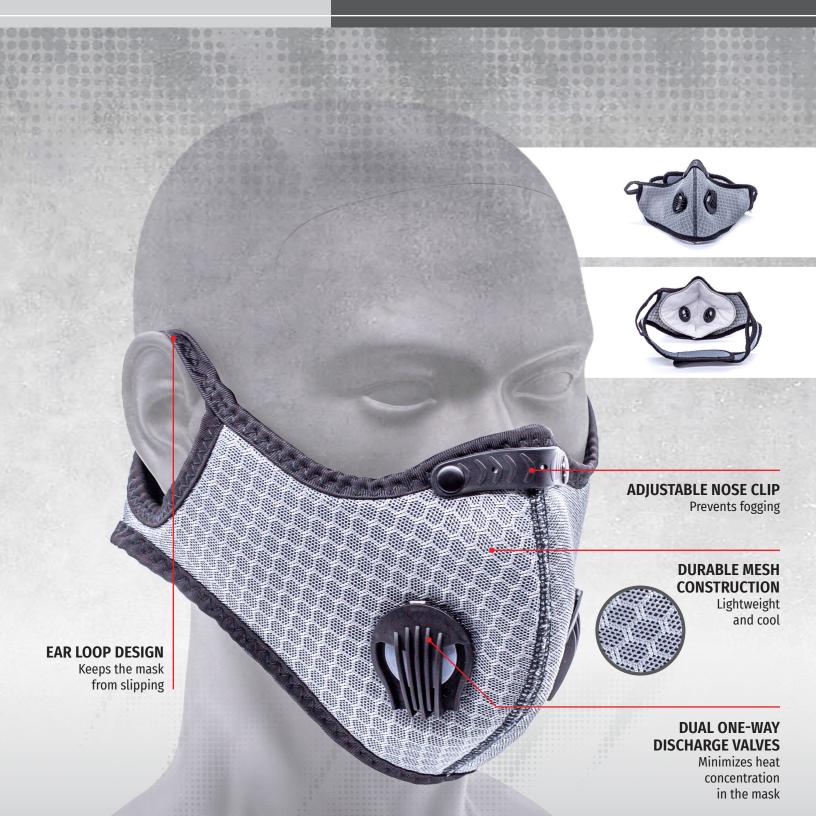

# FEATURES

• Exhalation valves help reduce heat build-up inside the mask

- 5-layer disposable cloth barrier
- Adjustable nose clip
- Washable & lightweight mesh material
- · Soft loops for added comfort
- Hook and loop strap for securing mask in place

# Starter Kit

1 Washable face covering

- 1 Disposable 5-layer cloth barrier
- 2 One-way discharge valves

#### **Refill Kit**

10 Disposable 5-layer cloth barriers