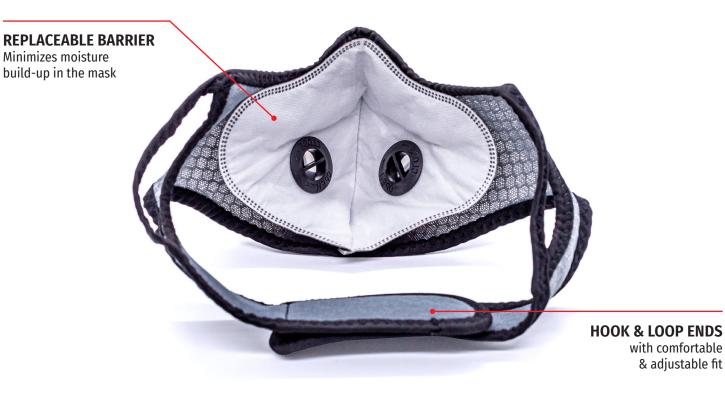

# FEATURES

• Exhalation valves help reduce heat build-up inside the mask

- 5-layer disposable cloth barrier
- Adjustable nose clip
- Washable & lightweight mesh material
- · Soft loops for added comfort
- Hook and loop strap for securing mask in place

# Starter Kit

1 Washable face covering

- 1 Disposable 5-layer cloth barrier
- 2 One-way discharge valves