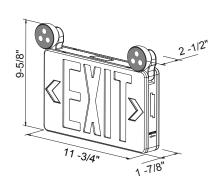

#### **DESCRIPTION**

Simple and low profile, this combination exit and emergency unit allows for use in a number of different applications requiring both in a single area. For use over doorways and other areas requiring a low profile unit. This versatile product is available in a single or double face configuration, in red or green lettering, and with two adjustable heads.

#### Construction

- Injection molded thermoplastic ABS housing with 5VA flame retardant
- Single or double face plate configuration
- Replaceable directional chevrons included
- Two fully adjustable round light heads
- Red or green lettering meets all NFPA code requirements

#### **Dimensions**

11-13/16" W x 1-13/16" D x 9-9/16" H