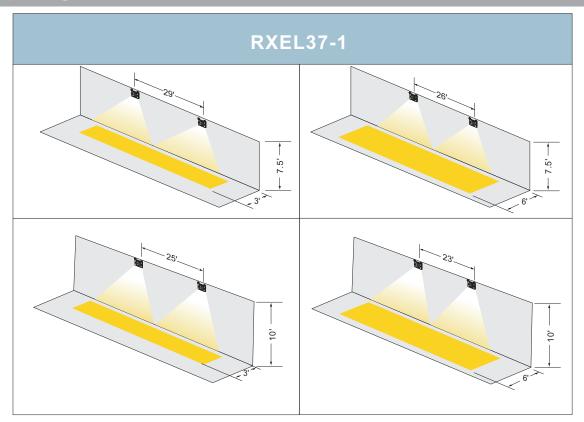

s
- Meets and exceeds all appropriate NFPA life safety
- CEC Title 20 Compliant
- LED Light Source: 5 Year Limited Warranty
- Other Components: 1 Year Limited Warranty

| ORDERING GUIDE |          | Example: RXEL37-1RW                                                           |  |
|----------------|----------|-------------------------------------------------------------------------------|--|
| Model #        | Finish   |                                                                               |  |
| RXEL37-1       |          |                                                                               |  |
| RXEL37-1       | RW<br>GW | <ul><li>: Red with white housing</li><li>: Green with white housing</li></ul> |  |















# **RXEL37-1**

120/277V

### Spacing Information