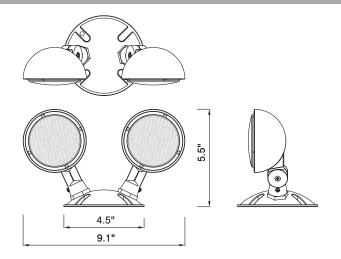

| Catalog #:   | Туре |
|--------------|------|
| Project:     | Date |
| Prepared by: |      |

# **Wet LED Double Remote Heads**





## **DESCRIPTION**

This Wet LED Double Remote Head for emergency lighting is great for general purpose applications. The durable, polycarbonate lamp housing resists discoloration due to UV radiation. Heads are fully adjustable, insuring that light can be put where it is needed.

## **DESIGN FEATURES**

#### Construction

- · White Polycarbonate lamp housing and cover
- · White Aluminum mounting canopy
- · Fully adjustable round light heads

## **Electrical**

- Rated 3-12V DC input
- 2 x 1W | 107 lms each | 214 lms total delivered
- Operating Temperature: -25°C to 50°C

# Dimensions (W x D X H)

• 9-1/16" x 4-1/2" x 5-1/2"

#### Installation

· Suitable for wall or ceiling mount over standard J-Box

# Compatibility

 For Use with REL6LED or REL6LED-SD Emergency Units

#### Certification