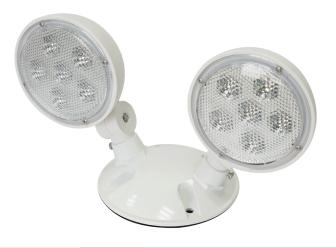

## **DESCRIPTION**

This Wet LED Double Remote Head for emergency lighting is great for general purpose applications. The durable, polycarbonate lamp housing resists discoloration due to UV radiation. Heads are fully adjustable, insuring that light can be put where it is needed.

#### Construction

- · White Polycarbonate lamp housing and cover
- · White Aluminum mounting canopy
- · Fully adjustable round light heads