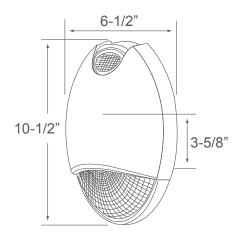

#### Construction

- Die-cast aluminum housing
- Polycarbonate lens and mirror reflector with flame rating (UL94-5VA)