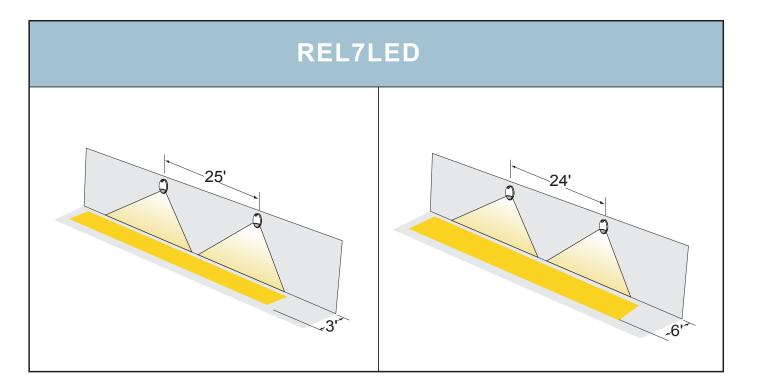

nsor or Wall Switch function

#### **Operating Temperature**

- REL7 0°C (32°F) to 50°C (122°F)
- REL7-C  $20^{\circ}$ C (-4°F) to 50°C (122°F)

#### Certifications

- UL Listed to UL924 Standards for wet location
- IP65 Rated
- LED Lamps: 5 Year Limited Warranty
- Other Components: 1 Year Limited Warranty

| ORDERING |  | Example: REL7LED-OB-C      |      |                           |  |
|----------|--|----------------------------|------|---------------------------|--|
| Model #  |  | Finish                     | Cold | Weather Option            |  |
| REL7LED  |  |                            |      |                           |  |
| REL7LED  |  | Oil Rubbed Bronze<br>White | -C   | : Cold Weather<br>Heatpad |  |















# **REL7LED**120V-277V Universal Voltage

## Spacing Charts