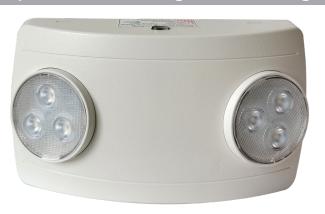

# Compact HO Self Diagnostic Emergency Unit - Wide Lens

## **DESCRIPTION**

This compact low profile, high output, self-contained emergency unit works well in long hallway or large space applications with 2 adjustable heads where wider unit spacing is appropriate. Self-diagnostic monitoring of battery, lamps, charger circuit board is standard and a wet location option is available.

#### Construction

- Injection molded thermoplastic ABS housing with 5VA flame retardant
- Adjustable clear lens heads

#### **Electrical**

- 120/277V AC dual voltage 60 HZ
- Standard Operating Temperature: 10°C (50°F) to 40°C (104°F)
- 2 Adjustable 1.5W LED Heads | 300 lms total | 5700K CCT
- 3.6V, 800 mAh, rechargeable Ni-Cad HT battery
- 48 hour recharge after 90 minute discharge
- Manual test switch and LED indicator on bottom of unit •
- 90 minutes of illumination in case of power failure