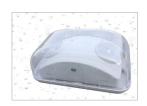

ndard and a wet location option is available.

## **DESIGN FEATURES**

#### Construction

- Injection molded thermoplastic ABS housing with 5VA flame retardant
- Adjustable clear lens heads

#### **Electrical**

- 120/277V AC dual voltage 60 HZ
- Standard Operating Temperature: 10°C (50°F) to 40°C (104°F)
- 2 Adjustable 1.5W LED Heads | 300 lms total | 5700K CCT
- 3.6V, 800 mAh, rechargeable Ni-Cad HT battery
- 48 hour recharge after 90 minute discharge
- Manual test switch and LED indicator on bottom of unit •
- 90 minutes of illumination in case of power failure

#### Installation

- Suitable for ceiling and wall mount over standard recessed J-Box configuration
- Top and side knockouts for conduit applications

## **Options**

- Wet Location Option
- Includes REL-200 Wet Location Cover



### Certifications

- UL Listed for damp location to UL 924 standards
- Meets and exceeds all appropriate NFPA life safety
- LED Light Source: 5 Year Limited Warranty
- Other Components: 1 Year Limited Warranty

# **Self-Diagnostic Features**

- Monitors battery disconnection, charger failure, lamp failure and transformer fault every 5 seconds without discharging battery or illuminating lamps
- One minute self-test monthly, 30 minute self-test semiannually, 90 minute self-test annually
- Uses dual color LED lamp to indicate lamp, battery and charger status
- Pretested by factory field adjustment unnecessary

| ORDERING GUIDE           |                                                                        | Example: REL23-1SD-W |                    |
|--------------------------|--------