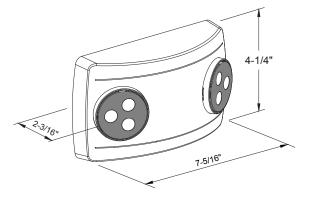

#### Installation

- Suitable for ceiling and wall mount over standard recessed J-Box configuration
- Top and side knockouts for conduit applications