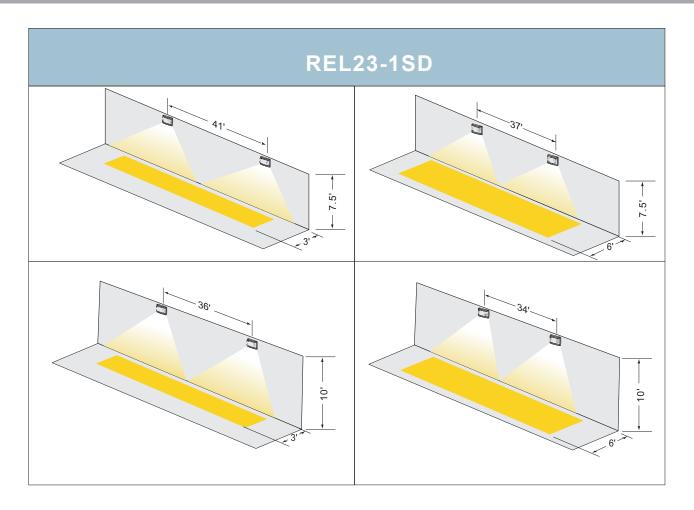

|
|                          |                                                                        |                      |                    |
| REL23-1SD<br>REL23-1SD-W | Wide Lens / Self-diagnostic Wide Lens / Self-diagnostic / Wet Location |                      |                    |
| REL23-15D-W              | wide Lens / S                                                          | sen-diagnos          | tic / Wet Location |
|                          |                                                                        |                      |                    |

Please refer to REL23-SD Spec Sheet for Narrow Lens and Cold Weather Options.





TEL: 800.937.6925 | Fax: 800.207.9509 | www.rplighting.com

# **REL23-1SD**

120/277V AC

# **Spacing Diagram**