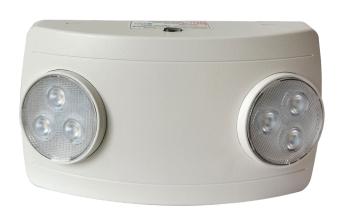

### Compact HO Remote Head Capable Emergency - Wide Lens

#### **DESCRIPTION**

Simple and compact, this high output emergency unit is versatile with a wide lens and allows for additional remote heads to be connected for a wider range of applications.

#### Construction

- Injection molded thermoplastic ABS housing with 5VA flame retardant
- Adjustable clear lens heads