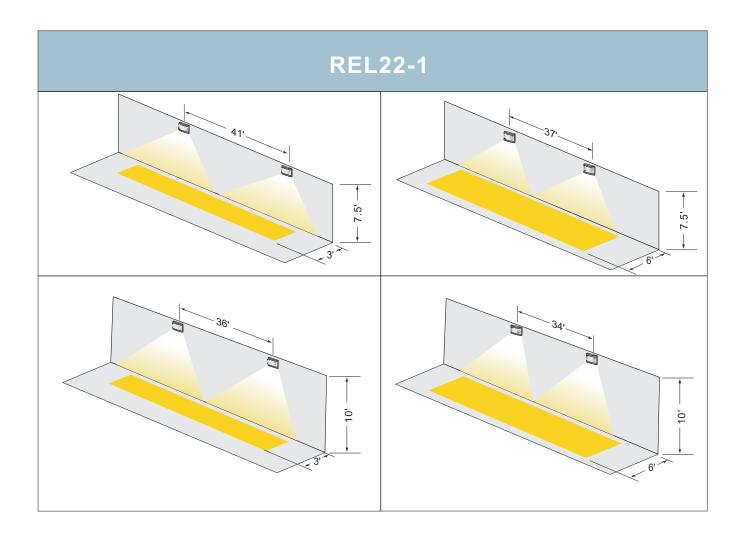

Lens Remote Head | 2 x 1 W
- RH22-N Double Narrow Lens Remote Head | 2 x 1W

#### Installation

- Suitable for ceiling and wall mount over standard recessed J-Box configuration
- Top and side knockouts for conduit applications

#### Certifications

- UL Listed for damp location to UL924 standards
- Meets and exceeds all appropriate NFPA life safety
- LED Light Source: 5 Year Limited Warranty
- Other Components: 1 Year Limited Warranty

| <b>E</b> Exampl | Example: REL22-1 |  |
|-----------------|------------------|--|
| Options         |                  |  |
|                 |                  |  |
| nk) : Wide lens |                  |  |
|                 |                  |  |

Refer to REL22 Spec Sheet for Narrow Lens unit.













# **REL22-1**120/277V AC

## Spacing Diagram