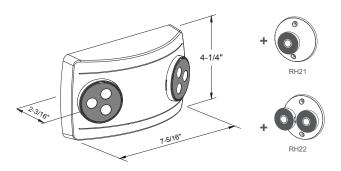

#### **Remote Head Compatibility**

- RH17 Single Wet Remote Head | 1 x 1W
- RH19 Single Wet Remote Head | 1 x 1W
- RH21 Single Wide Lens Remote Head | 1 x 1W
- RH21-N Single Narrow Lens Remote Head | 1 x 1W
- RH22 Double Wide Lens Remote Head | 2 x 1 W
- RH22-N Double Narrow Lens Remote Head | 2 x 1W