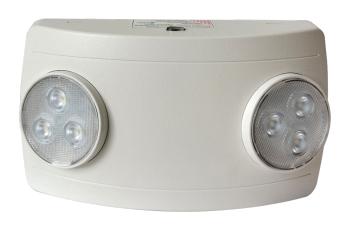

#### **DESCRIPTION**

This compact low profile, high output, self-contained emergency unit works well in long hallway or large space applications where wider unit spacing is appropriate. The adjustable heads allow you to put the light where you want.

#### Construction

- Injection molded thermoplastic ABS housing with 5VA flame retardant.
- · Adjustable clear lens heads

#### **Electrical**

- 120/277V AC dual voltage 60 HZ
- Standard Operating Temperature: 10°C (50°F) to 40°C (104°F)
- 2 Adjustable 1.5W LED Heads | 300 lms total | 5700K CCT
- 3.6V, 800 mAh, rechargeable Ni-Cad HT battery
- 48 hour recharge after 90 minute discharge
- Manual test switch and LED indicator on bottom of unit
- 90 minutes of illumination in case of power failure