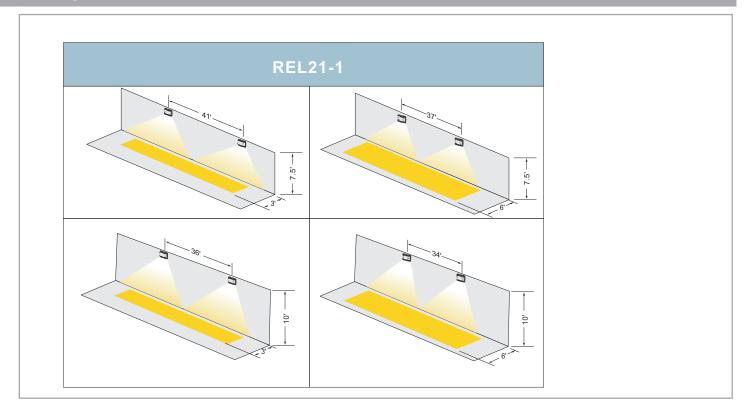

-----------------------------------------------------------------------------------------------------------|
| Model #                                          |         | Description                                                                                                            |
|                                                  |         |                                                                                                                        |
| REL21-1<br>REL21-1-W<br>REL21-1BK<br>REL21-1BK-W | Wide Le | ens / White Housing<br>ens / White Housing / Wet Location<br>ens / Black Housing<br>ens / Black Housing / Wet Location |

For Cold Weather (-C) and Narrow Lens (-N) Options, please refer to REL21 Specification Sheet











# **REL21-1**

# Spacing Charts