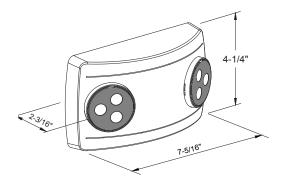

#### Construction

- Injection molded thermoplastic ABS housing with 5VA flame retardant.
- · Adjustable clear lens heads

#### Installation

- Suitable for ceiling and wall mount over standard recessed J-Box configuration
- Top and side knockouts for conduit applications