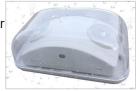

justable heads allow you to put the light where you want.

#### **DESIGN FEATURES**

#### Construction

- Injection molded thermoplastic ABS housing with 5VA flame retardant.
- · Adjustable clear lens heads

#### **Electrical**

- 120/277V AC dual voltage 60 HZ
- Standard Operating Temperature: 10°C (50°F) to 40°C (104°F)
- 2 Adjustable 1.5W LED Heads | 300 lms total | 5700K CCT
- 3.6V, 800 mAh, rechargeable Ni-Cad HT battery
- 48 hour recharge after 90 minute discharge
- Manual test switch and LED indicator on bottom of unit
- 90 minutes of illumination in case of power failure

#### Installation

- Suitable for ceiling and wall mount over standard recessed J-Box configuration
- Top and side knockouts for conduit applications

### Wet Location Option

Includes REL-200 Wet Location Cover



#### Certifications

- UL Listed for damp location to UL 924 standards
- Meets and exceeds all appropriate NFPA life safety codes
- LED Light Source: 5 Year Limited Warranty
- Other Components: 1 Year Limited Warranty

| ORDERING GUIDE                                   |         | Example: REL21-1-W                                                                                                     |
|--------------------------------------------------|---------|------------------------------------------------------------------------------------------------------------------------|
| Model #                                          |         | Description                                                                                                            |
|