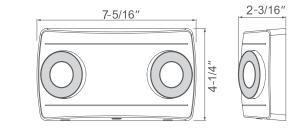

# REL20 Series

### **Compact Emergency**

| Catalog #:   | Туре |
|--------------|------|
|              |      |
| Project:     | Date |
| Prepared by: |      |
|              |      |



C

#### DESCRIPTION

Simple and compact, this emergency unit is very versatile with options for lenses for wide and narrow light distribution and cold weather applications. The adjustable lenses allow you to make sure the light goes where you want.

#### DESIGN FEATURES

#### Construction

- White termoplastic housing
- Adjustable Clear Lens Heads

#### Electrical

- 120/277V, 60Hz
- Standard Operating Temperature: 10°C (50°F) to 40°C (104°F)
- Cold Weather Option Operating Temperature: -10°C (14°F) to 40°C (104°F)
- Adjustable Heads: 2 x 1W | 160 lms total
- Standard Battery: 3.6V, 900 mAh Ni-Cad
- Cold Weather Battery: 3.6V, 1500 mAh Ni-MH
- Manual test switch and LED indicator
- 90 minutes of illumination in case of power failure

#### Installation

- Suitable for ceiling and wall mou