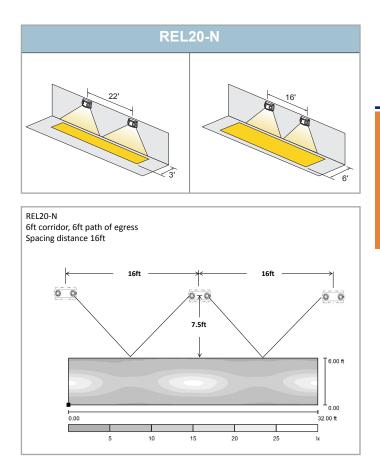

ed for damp location to UL924 standards
- LED Lamps: 5 Year Limited Warranty
- Other Components: 1 Year Limited Warranty

| ORDERING | GUIDE                                                                   | Example: REL20-N |  |
|----------|-------------------------------------------------------------------------|------------------|--|
| Model #  | Options                                                                 |                  |  |
| REL20    |                                                                         |                  |  |
| REL20    | : Wide focal lens<br>-N : Narrow focal lens<br>-C : Cold weather option |                  |  |



LIGHTING · FANS

#### TEL: 800.937.6925 | Fax: 800.207.9509 | www.rplighting.com

## REL20 Series

### **Spacing Information**