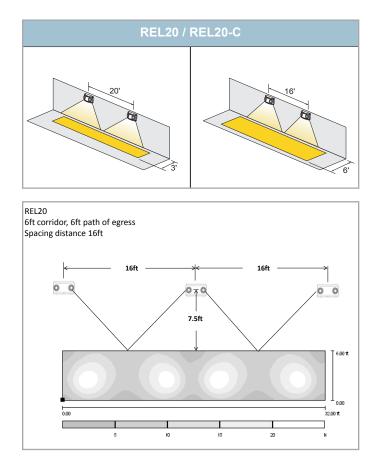

sted for damp location to UL924 standards
- LED Lamps: 5 Year Limited Warranty
- Other Components: 1 Year Limited Warranty

| ORDERING | GUIDE                                                                   | Example: REL20-N |  |
|----------|-------------------------------------------------------------------------|------------------|--|
| Model #  | Options                                                                 |                  |  |
| REL20    |                                                                         |                  |  |
| REL20    | : Wide focal lens<br>-N : Narrow focal lens<br>-C : Cold weather option |                  |  |



LIGHTING · FANS

#### TEL: 800.937.6925 | Fax: 800.207.9509 | www.rplighting.com

## REL20 Series

### **Spacing Information**