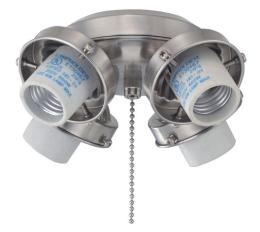

# Ceiling Fan Light Kit Fitter, A19 LED Lamps Included

#### DESCRIPTION

LK412-E26-L

120V

A Ceiling Fan Light Kit Fitter offering increased lumen output with the included LED lamps. A variety of finishes allows you to meet many popular fan motor finishes.

#### Electrical

- 120V-60Hz
- Dimmable TRIAC, 10-100%
- 4 x 9W, E26 A19 LED | 3000K | 80CRI

lamps included

## Dimensions

• W 7" x H 2-7/8"