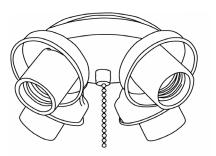

# Ceiling Fan Light Kit Fitter, A19 LED Lamps Included

#### DESCRIPTION

LK412-E26-L

120V

A Ceiling Fan Light Kit Fitter offering increased lumen output with the included LED lamps. A variety of finishes allows you to meet many popular fan motor finishes.

## Dimensions

• W 7" x H 2-7/8"