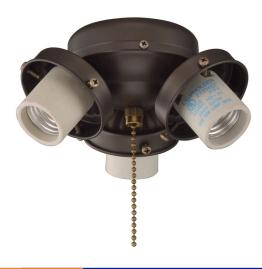

### DESCRIPTION

A versatile 3-lamp Ceiling Fan Fitter solution available in several color options that not only matches your ceiling fan finish it will also match your home decor. Match with the glass shade (sold separately) for the style you want.

#### Construction

· Durable steel construction housing

## **Electrical**

- 120V-60Hz
- Dimmable TRIAC or ELV, 10-100%
- 3 x 9.5W E26 LED A19, Lamps Included
- 50,000 hour projected life
- 3000K | 80 CRI

#### **Dimensions**

• W 6-3/16" x H 3-1/8"