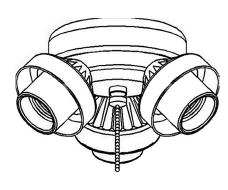

### DESCRIPTION

A versatile 3-lamp Ceiling Fan Fitter solution available in several color options that not only matches your ceiling fan finish it will also match your home decor. Match with the glass shade (sold separately) for the style you want.

#### Construction

· Durable steel construction housing

## **Electrical**

- 120V-60Hz
- Dimmable TRIAC or ELV, 10-100%
- 3 x 9.5W E26 LED A19, Lamps Included
- 50,000 hour projected life
- 3000K | 80 CRI

#### **Dimensions**

• W 6-3/16" x H 3-1/8"