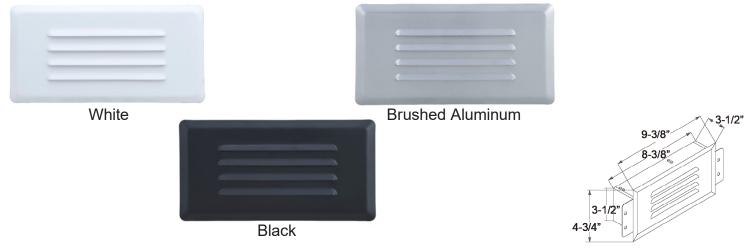

#### Dimensions

- Faceplate: 9-3/8" W x 4-3/4" H
- Backbox: 8-3/8" W x 3-1/2" H x 3-1/2" D

| ORDERING GUIDE |                |   |                                    | Example: 8924WH |
|----------------|----------------|---|------------------------------------|-----------------|
| Model #        |                |   | Finish                             |                 |
| 8924           |                |   |                                    |                 |
| 8924           | BA<br>BK<br>WH | : | Brushed Aluminum<br>Black<br>White |                 |