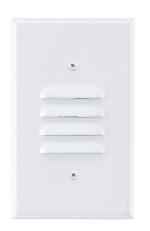

#### **DESCRIPTION**

The 8918 Outdoor LED Mini Step Light is a easy-to-install low profile fixture that produces an attractive glow. Ideal for lighting low light areas such as corridors or pathways, and can be mounted vertically or horizontally.

#### Construction

- IC rated for direct contact w/ insulation
- Horizontal and vertical louvered front cover included
- Mounts in a standard single gang box

#### **Dimensions**

Height 4.5" x Width 2.75"

Available in white (WH), black (BK), brushed aluminum (BA)