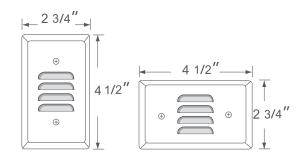

#### **Dimensions**

Height 4.5" x Width 2.75"

Available in white (WH), black (BK), brushed aluminum (BA)