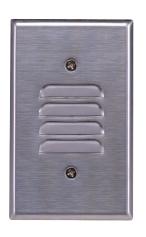

#### **DESCRIPTION**

The 8918 Outdoor LED Mini Step Light is a easy-to-install low profile fixture that produces an attractive glow. Ideal for lighting low light areas such as corridors or pathways, and can be mounted vertically or horizontally.

#### Construction

- IC rated for direct contact w/ insulation
- Horizontal and vertical louvered front cover included
- Mounts in a standard single gang box

#### **Dimensions**

Height 4.5" x Width 2.75"

Available in white (WH), black (BK), brushed aluminum (BA)