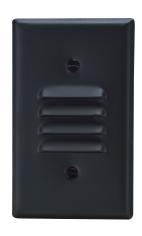

#### **DESCRIPTION**

The 8918 Outdoor LED Mini Step Light is a easy-to-install low profile fixture that produces an attractive glow. Ideal for lighting low light areas such as corridors or pathways, and can be mounted vertically or horizontally.

#### Construction

- IC rated for direct contact w/ insulation
- Horizontal and vertical louvered front cover included
- Mounts in a standard single gang box

#### **Dimensions**

Height 4.5" x Width 2.75"

Available in white (WH), black (BK), brushed aluminum (BA)