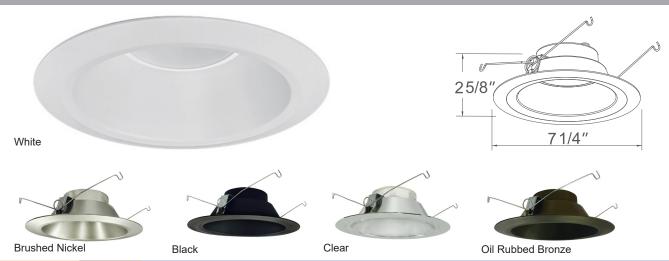

#### **Dimensions**

2-5/8" H x 7-1/4" W

#### Certifications

- **Energy Star Listed**
- cETLus Certified for Wet locations
- LED Lamp: 5 Year Limited Warranty
- Other Components: 1 Year Limited Warranty

| ORDERING GUIDE |                                                                            | Example: 8563WH-90-3K |                            |
|----------------|----------------------------------------------------------------------------|-----------------------|----------------------------|
| Model #        | Finish                                                                     | CRI                   | CCT                        |
| 8563           |                                                                            | -90                   |                            |
| 8563           | BN : Brushed Nickel BK : Black CL : Clear OB : Oil Rubbed Bronze WH: White | -90 : 90 CRI          | -3K : 3000K<br>-4K : 4000K |