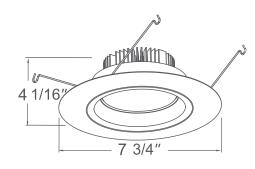

# 6" LED Gimbal











#### **DESCRIPTION**

The 8562 is a 6" LED Gimbal trim that is a quick, easy, and affordable way to upgrade to an energy efficient LED down light solution, an ideal choice for most any residential or light-commercial environment.

## **DESIGN FEATURES**

#### Construction

- Aluminum trim housing
- Polycarbonate Diffused Lens

#### **Electrical**

- 120V-60Hz
- Dimmable TRIAC or ELV, 10-100%
- 50,000 hour projected life
- 13W | 900 lms (delivered)
- 3000K | 80 CRI

#### Installation

Included torsion springs and E26 socket adapter for installation in 6" housings

## Compatible Housing

- 8102HAQ
- 8102HRA
- 8102HICA
- 8117HA
- 8117HRA
- 8199HICA-FR

### **Dimensions**

4-1/16" H x 7-3/4" W

#### **Certifications**

- cETLus certified for damp locations
- LED Lamp: 5 Year Limited Wa