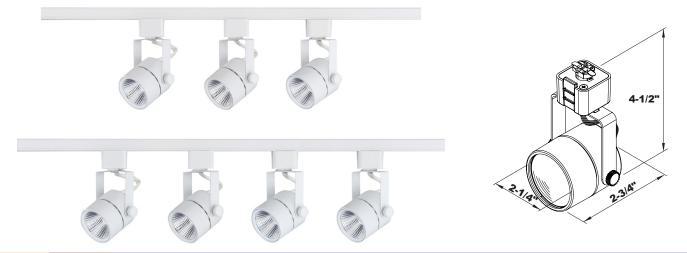

# **LED Track Head**

| 4-1/2"         | 2-3/4"    | 2-1/4"    |
|----------------|-----------|-----------|
| Height         | Width     | Height    |
| (lowest point) | (housing) | (housing) |

## **Track Pack Consists Of**

- Track Head 7553 (quantity dependent)
- Track (1) 7604
- Floating Feed (1) 7629