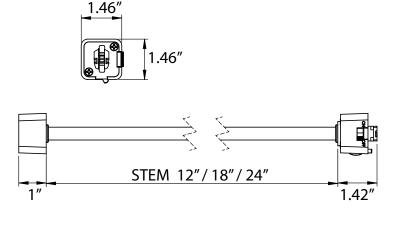

## **DESCRIPTION**

The 7684 Track Light Extension Wand allows any track light fixture to be extended from the track.

## Installation

- To prevent electrical shock, turn off electricity at fuse box before proceeding
- · For use in dry locations only
- After proper insertion of keyed alike shaped, turn the adapter clockwise ( to the right) until the thumb grip locks into place with just a quarter turn

| ORDERING |                   |       |                   | E        | Example: 7684-12WH |                |  |
|----------|-------------------|-------|-------------------|----------|--------------------|----------------|--|
| Model #  |                   |       |                   |          | Finish             |                |  |
| 7684     | -12<br>-18<br>-24 | : : : | 12"<br>18"<br>24" | WH<br>BK | :                  | White<br>Black |  |