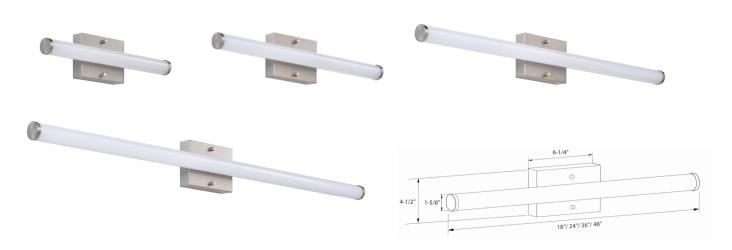

# LED Round Linear Vanity Light, 18", 24", 36" and 48"

#### Construction

- Heavy duty steel backplate and end caps
- Diffused acrylic lens

## Installation

- Horizontal or Vertical Mounted
- Back plate is 5" x 6" and will accommodate most J-Boxes

### **Dimensions**

- 4917-18: 4-1/2" H x 18" L x 3" D
- 4917-24: 4-1/2" H x 24" L x 3" D
- 4917-36: 4-1/2" H x 36" L x 3" D
- 4917-48: 4-1/2" H x 48" L x 3" D