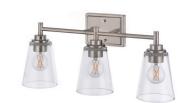

# Clear Tapered Glass, Clear Lamp LED Vanity Light

# **DESCRIPTION**

See yourself in the best light with the 4911 Clear Tapered Glass LED Vanity Light that can be mounted in direct or in-direct positions. This stylish Energy Star vanity light is damp location rated and is energy efficient. Choose from an updated, attractive 2-light, 3-light, or 4-light configuration to accent your bathroom vanity area.

#### Construction

- · Heavy duty, steel construction
- · Clear Glass Round Tapered Shade

#### **Electrical**

- 120V-60Hz
- Dimmable TRIAC or ELV, 10-100%
- E26 Socket | 8.5W Clear LED Lamps Included
- 3000K | 90 CRI | 800 lms