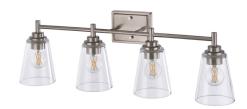

# Clear Tapered Glass, Clear Lamp LED Vanity Light

# **DESCRIPTION**

See yourself in the best light with the 4911 Clear Tapered Glass LED Vanity Light that can be mounted in direct or in-direct positions. This stylish Energy Star vanity light is damp location rated and is energy efficient. Choose from an updated, attractive 2-light, 3-light, or 4-light configuration to accent your bathroom vanity area.

#### Construction

- · Heavy duty, steel construction
- · Clear Glass Round Tapered Shade

# **Certifications**

- cETLus listed for damp locations
- Energy Star Listed
- CEC JA8 Compliant \*
- 1 Year Limited Warranty

| ORDERING GUIDE |                                          | Example: 4911BN-3                         |  |
|----------------|------------------------------------------|-------------------------------------------|--|
| Model #        | Finish                                   | # of Lights                               |  |
| 4911           |                                          |                                           |  |
| 4911           | BN : Brushed Nickel<br>MBK : Matte Black | -2 : 2 lights -3 : 3 lights -4 : 4 lights |  |