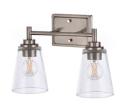

# Clear Tapered Glass, Clear Lamp LED Vanity Light

# **DESCRIPTION**

See yourself in the best light with the 4911 Clear Tapered Glass LED Vanity Light that can be mounted in direct or in-direct positions. This stylish Energy Star vanity light is damp location rated and is energy efficient. Choose from an updated, attractive 2-light, 3-light, or 4-light configuration to accent your bathroom vanity area.

#### Construction

- · Heavy duty, steel construction
- · Clear Glass Round Tapered Shade

#### **Electrical**

- 120V-60Hz
- Dimmable TRIAC or ELV, 10-100%
- E26 Socket | 8.5W Clear LED Lamps Included
- 3000K | 90 CRI | 800 lms