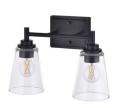

# Clear Tapered Glass, Clear Lamp LED Vanity Light

# **DESCRIPTION**

See yourself in the best light with the 4911 Clear Tapered Glass LED Vanity Light that can be mounted in direct or in-direct positions. This stylish Energy Star vanity light is damp location rated and is energy efficient. Choose from an updated, attractive 2-light, 3-light, or 4-light configuration to accent your bathroom vanity area.

#### Construction

- · Heavy duty, steel construction
- · Clear Glass Round Tapered Shade

# **Certifications**

- cETLus listed for damp locations
- Energy Star Listed
- CEC JA8 Compliant \*
- 1 Year Limited Warranty

| ORDERING GUIDE |                                          | Example: 4911BN-3                         |  |
|----------------|------------------------------------------|-------------------------------------------|--|
| Model #        | Finish                                   | # of Lights                               |  |
| 4911           |                                          |                                           |  |
| 4911           | BN : Brushed Nickel<br>MBK : Matte Black | -2 : 2 lights -3 : 3 lights -4 : 4 lights |  |