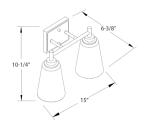

# **Dimensions**

- 4910-2: 10-1/4" H x 15" L x 6-3/8" D
- 4910-3: 10-1/4" H x 22-1/2" L x 6-3/8" D
- 4910-4: 10-1/4" H x 31-1/8" L x 6-3/8" D