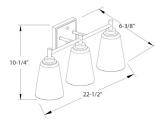

# **Dimensions**

- 4910-2: 10-1/4" H x 15" L x 6-3/8" D
- 4910-3: 10-1/4" H x 22-1/2" L x 6-3/8" D
- 4910-4: 10-1/4" H x 31-1/8" L x 6-3/8" D