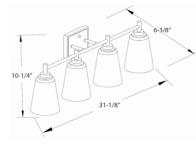

# **Dimensions**

- 4910-2: 10-1/4" H x 15" L x 6-3/8" D
- 4910-3: 10-1/4" H x 22-1/2" L x 6-3/8" D
- 4910-4: 10-1/4" H x 31-1/8" L x 6-3/8" D