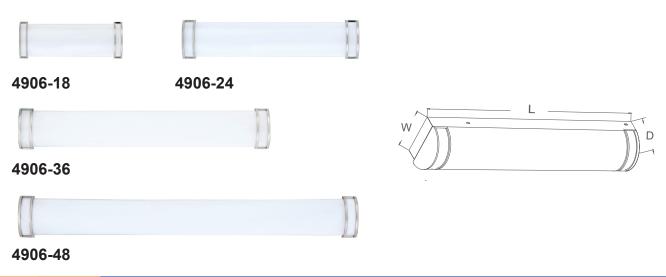

### **Dimensions**

- 4906-18: 18" L x 5-3/4" H x 4-3/4" D
- 4906-24: 24" L x 5-3/4" H x 4-3/4" D
- 4906-36: 36" L x 5-3/4" H x 4-3/4" D
- 4906-48: 48" L x 5-3/4" H x 4-3/4" D