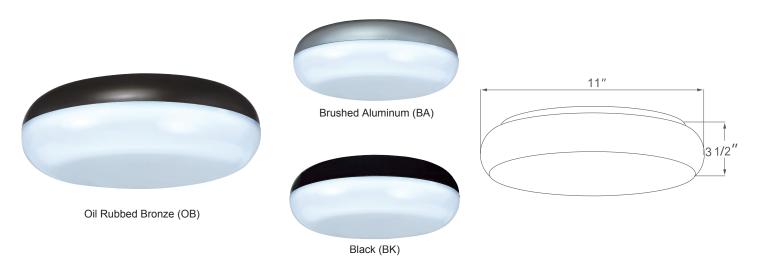

# **Dimensions (WxH)**

• 11" x 3-1/2"

#### **Finish**

 Available in brushed aluminum (BA), black (BK), or oil rubbed bronze (OB)