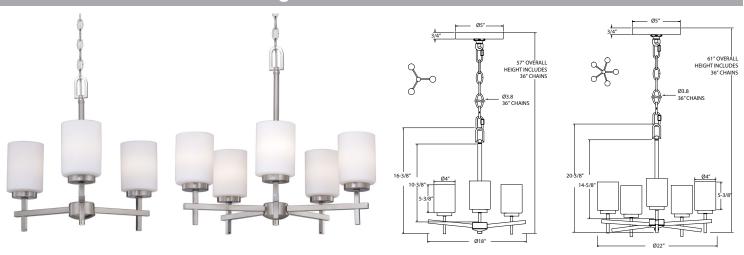

# 4603 Series

120V



# Chandelier E26 A19 LED Light



### **DESCRIPTION**

Maximize the light in your kitchen by adding an elegant touch with this sleek design and contemporary energy-efficient LED lights.

### **DESIGN FEATURES**

#### Construction

- Durable metal construction
- Ceiling mount
- Easy to install

#### **Electrical**

- 120V-60Hz
- Triac Dimmable
- 50,000 hour projected life
- Included A19 LED lamp: 3 Lights: 9W E26 | 5 Lights: 9W E26 Lamps included
- Available in 3000K
- **CRI 80**
- Operating temperature -4°F (-20°C) 104°F (40°C)

#### Lens

Opal glass protects LEDs and diffuses glare while allowing for optimum lumen output

## **Finish**

Available in brushed nickel (BN)

#### **Dimension**

3 Lights: D 18" x H 16-3/8" 5 Lights: D 22" x H 20-3/8"

#### Certifications

- cETLus Certified for Damp location
- **Energy Star l